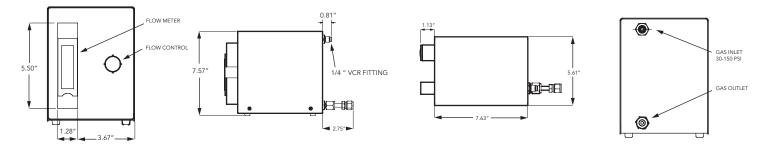

## High Pressure Controller 1100

| Specifications        |                                                                     |
|-----------------------|---------------------------------------------------------------------|
| Particle Size Range   | 0.1 μm or greater                                                   |
| Flow Rate             | 1.0 CFM                                                             |
| Output Pressure       | Near atmospheric                                                    |
| Input Pressure        | 30 - 150 PSI                                                        |
| Compatible Gases      | Nitrogen, Argon, Helium, CDA                                        |
| Operating Noise Level | < 60 db                                                             |
| Enclosure             | Stainless steel                                                     |
| Wetted Materials      | 316L Stainless steel, Hastelloy, PCTFE                              |
| Dimensions            | 5.61"(w) x 7.57"(h) x 10.32"(d) [14.22(w) x 19.30(h) x 26.21(d) cm] |
| Weight                | 6 lbs (2.7 kg)                                                      |
|                       |                                                                     |