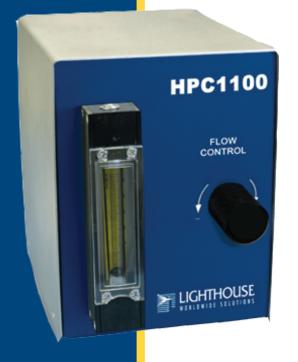

## HIGH PRESSURE GAS CONTROLLER

ESIGNED using the latest technology in high-pressure gas components, the High Pressure Controller 1100 allows attachment of a Lighthouse 0.1 µm particle counter to high pressure (30-150 psi) inert gas systems to provide monitoring capability for process gas contamination.

The HPC 1100's exceptional low audible noise, no wasted gas and small footprint allow installation in areas where diffusers were thought impractical. The HPC 1100 can be used with any 1 CFM portable particle counter from Lighthouse.

## FEATURES

- Supports 0.1 µm at 1 CFM
- May be used with any inert gas
- Easy set up
- Simple installation
- Front-mounted flow gauge
- Intuitive user control
- Quiet operation
- Fast purge and cleanup
- VCR fittings internally and externally
- Stainless steel construction
- No wasted gas