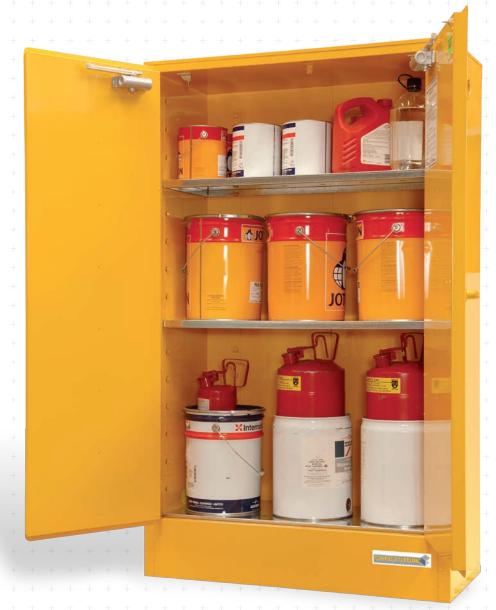

## **Oxidising Agents Storage**

Weight (KG) 123

## **STANDARD FEATURES:**

- Stainless steel pin continuous hinging for strength and reliability
- Strong fully adjustable shelving perforated for free air movement, 100mm adjustment increments
- High capacity liquid tight sump to contain spills
- State of the art powder coat finish for high durability and performance
- Built in flash arrestors and vent openings [for mechanical ventilation systems]
- -Distinct safety signs and directions

NO SMOKING No Ignition Sources Within 3 metres

MAXIMUM CAPACITY 250 LITRES

- Fully compliant with Australian Standards (AS4326-2008)
- Shipped on its own purpose built individual and disposable skid with quality protection foam and wrapping ensuring arrival in perfect condition ready for use