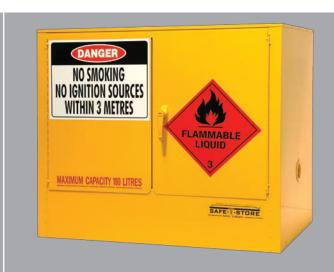

## <u>SC100</u>

## Flammable Liquids Storage

## STANDARD FEATURES:

- Stainless steel pin continuous hinging for strength and reliability
- Strong fully adjustable shelving perforated for free air movement, 100mm adjustment increments
- High capacity liquid tight sump to contain spills
- State of the art powder coat finish for high durability and performance
- Patented SAFE-T-CLOSE sequentially closing and latching doors with smooth and gentle action for maximum safety and reliability
- Built in flash arrestors and vent openings [for mechanical ventilation systems]
- · Distinct safety signs and directions
- Fully compliant with Australian Standards (AS1940-2004)
- Shipped on it's own purpose built individual and disposable skid with quality protection foam and wrapping ensuring arrival in perfect condition ready for use

| Maximum Capacity |    |     |      |  |
|------------------|----|-----|------|--|
| Litres           | 4L | 20L | 205L |  |
| 100              | 24 | 2   | 0    |  |
|                  |    |     |      |  |