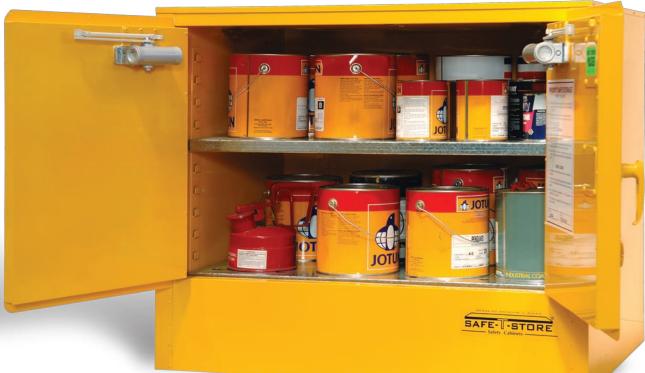

## <u>SC100</u>

## Flammable Liquids Storage

## STANDARD FEATURES:

- Stainless steel pin continuous hinging for strength and reliability
- Strong fully adjustable shelving perforated for free air movement, 100mm adjustment increments
- High capacity liquid tight sump to contain spills
- State of the art powder coat finish for high durability and performance
- Patented SAFE-T-CLOSE sequentially closing and latching doors with smooth and gentle action for maximum safety and reliability
- Built in flash arrestors and vent openings [for mechanical ventilation systems]
- · Distinct safety signs and directions
- Fully compliant with Australian Standards (AS1940-2004)
- Shipped on it's own purpose built individual and disposable skid with quality protection foam and wrapping ensuring arrival in perfect condition ready for use