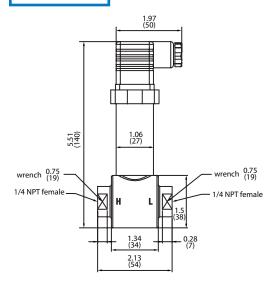

#### **DIMENSIONS**

Electrical Connection: mini DIN 43650

Response Time: 100 ms

Turn Down: 5:1

Enclosure Rating: NEMA 4X (IP 65)

Process Connection: ¼" NPT female; optional ¼" G Mounting Position Effect: 0.1% F.S., can be corrected