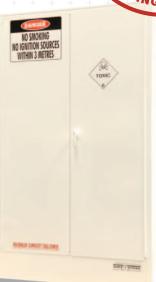

## SC2506

## **Toxic Substances Storage**

THIS PRODUCT FEATURES...

## STANDARD FEATURES:

- Stainless steel pin continuous hinging for strength and reliability
- Strong fully adjustable shelving perforated for free air movement, 100mm adjustment increments
- High capacity liquid tight sump to contain spills
- State of the art powder coat finish for high durability and performance
- Patented SAFE-T-CLOSE sequentially closing and latching doors with smooth and gentle action for maximum safety and reliability
- Built in flash arrestors and vent openings [for mechanical ventilation systems]
- Distinct safety signs and directions
- Fully compliant with Australian Standards (AS/NZS4452)
- Shipped on it's own purpose built individual and disposable skid with quality protection foam and wrapping ensuring arrival in perfect condition ready for use

## **SC2506** SPECIFICATIONS

| Dimer                      | nsions                               |                                                               |
|----------------------------|--------------------------------------|---------------------------------------------------------------|
| Height                     | Width                                | Depth                                                         |
| 1750                       | 1100                                 | 500                                                           |
| 1503                       | 1018                                 | 420                                                           |
| laximum Container Capacity |                                      |                                                               |
| 4L                         | 20L                                  | 205L                                                          |
| 50*                        | 9                                    | 0                                                             |
|                            | Height<br>1750<br>1503<br>Cont<br>4L | Height Width   1750 1100   1503 1018   Container Cap   4L 20L |