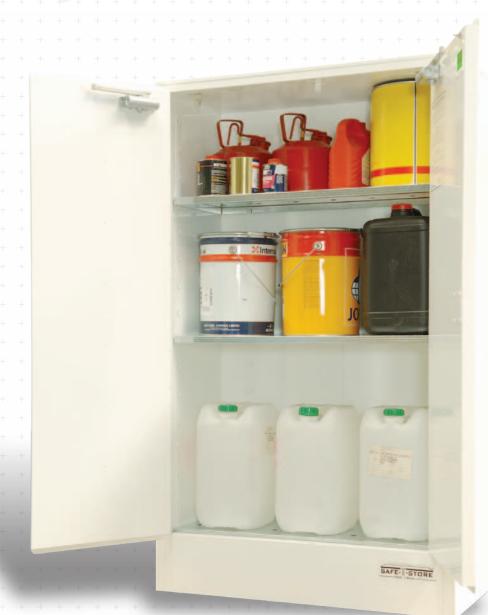

## **Toxic Substances Storage**

THIS PRODUCT FEATURES...

## STANDARD FEATURES:

- Stainless steel pin continuous hinging for strength and reliability
- Strong fully adjustable shelving perforated for free air movement, 100mm adjustment increments
- High capacity liquid tight sump to contain spills
- State of the art powder coat finish for high durability and performance
- Patented SAFE-T-CLOSE sequentially closing and latching doors with smooth and gentle action for maximum safety and reliability
- Built in flash arrestors and vent openings [for mechanical ventilation systems]
- Distinct safety signs and directions
- Fully compliant with Australian Standards (AS/NZS4452)
- Shipped on it's own purpose built individual and disposable skid with quality protection foam and wrapping ensuring arrival in perfect condition ready for use